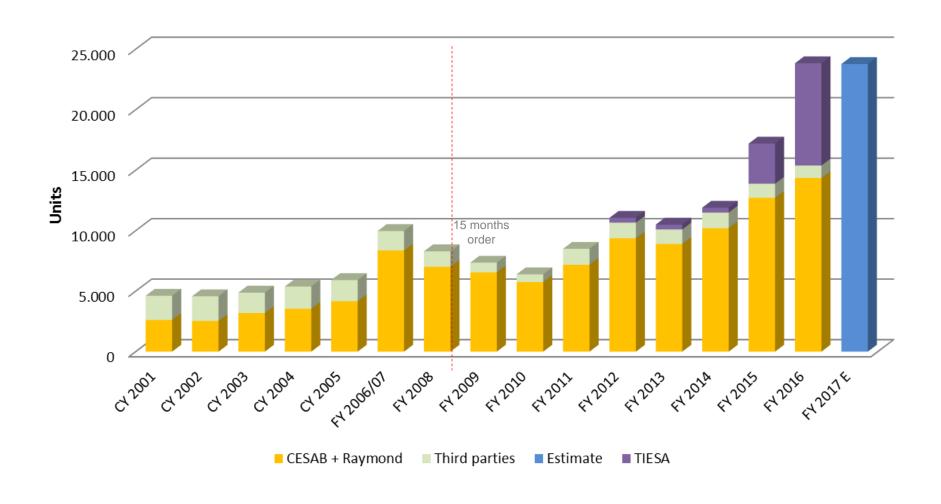

Customization

Turnover FY 2016 85 M€

Customers TMHMI 57%, TMHMF 35%, others 8%

year 2010

year 2015

100.000 m<sup>2</sup>

Employees 389

ISO 9001 year 2003

ISO 14000 year 2007

OHSAS 18001:2007

ISO 50001

Site

Covered 23.000 m<sup>2</sup>

Offices 1.600 m<sup>2</sup>







- Established in **1976** as Mast manufacturer
- Located in **Ostellato**, FE (70 Km East from Bologna)
- Acquired by Siderval Group on 1990
- Acquired by **CESAB** Group in December 2005



#### Standards & Special Masts



Standard Mast for : CB truck up to 12 ton

Reach truck up to 2 ton

WH stakers

Special Mast for: Four stage FFL

Different heights

Tannery & cold store application

#### Fork Positioners





Pin Type fork positioners

#### Integrated Side-Shifters





Complete range of side-shifters























### Our mission:

### **Customer first**

Bringing exceptional efficiency to material handling operations





### Our values:

# The Toyota Way

- Challenge
- Kaizen
- Genchi Genbutsu\*
- Respect
- Teamwork





### The Impact of Toyota Production System





#### **TOYOTA ACADEMY**

Academy is the Training and Consulting Division of Toyota Material Handling.

It is based on the principle that developing new and more advanced technologies is not enough.

It is necessary to better develop the human factor – developing people – in order to put your company in a position to aspire to success and to create value and usefulness.



"Passing on Toyota's experience, values and know-how to customers, suppliers, and employees: this is the goal of our Academy. A project that gro