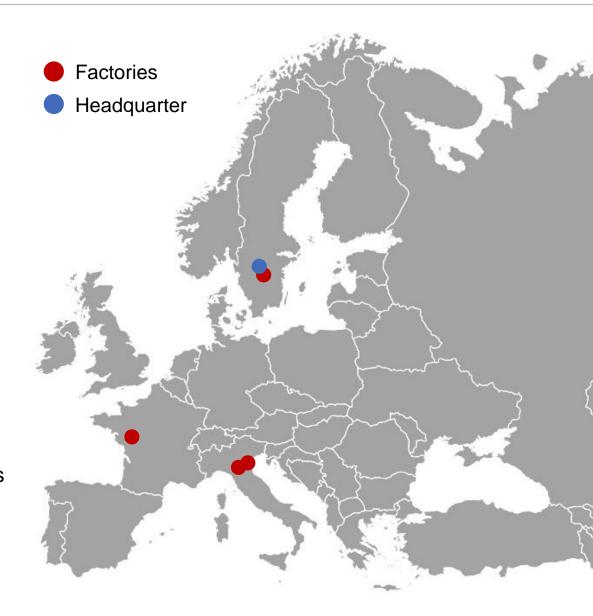

Active in over 30 countries in Europe

Bologna, Italy (TMHMI)

# LTE figures

Products Masts, Cylinders & Side-shifts

Activities R&D, Manufacturing, Customization

Turnover FY 2016 85 M€

Customers TMHMI 57%, TMHMF 35%, others 8%

year 2010

year 2015

100.000 m<sup>2</sup>

Employees 389

ISO 9001 year 2003

ISO 14000 year 2007

OHSAS 18001:2007

ISO 50001

Site

Covered 23.000 m<sup>2</sup>

Offices 1.600 m<sup>2</sup>

- Established in **1976** as Mast manufacturer
- Located in **Ostellato**, FE (70 Km East from Bologna)
- Acquired by Siderval Group on 1990
- Acquired by **CESAB** Group in December 2005