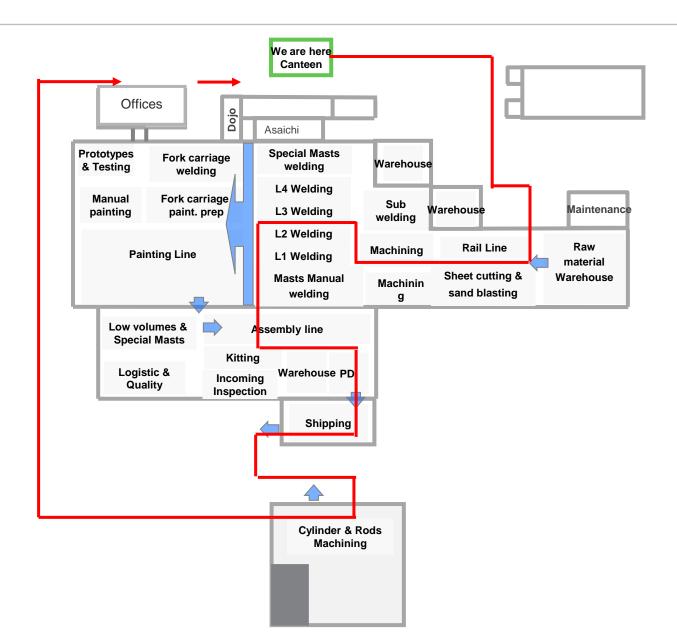

# LTE figures

Products Masts, Cylinders & Side-shifts

Activities R&D, Manufacturing, Customization

Turnover FY 2016 85 M€

Customers TMHMI 57%, TMHMF 35%, others 8%

year 2010

year 2015

100.000 m<sup>2</sup>

Employees 389

ISO 9001 year 2003

ISO 14000 year 2007

OHSAS 18001:2007

ISO 50001

Site

Covered 23.000 m<sup>2</sup>

Offices 1.600 m<sup>2</sup>

- Established in **1976** as Mast manufacturer
- Located in **Ostellato**, FE (70 Km East from Bologna)
- Acquired by Siderval Group on 1990
- Acquired by **CESAB** Group in December 2005