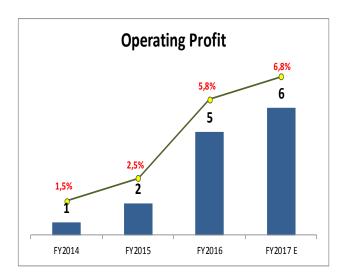

# LTE figures

Products Masts, Cylinders & Side-shifts

Activities R&D, Manufacturing, Customization

Turnover FY 2016 85 M€

Customers TMHMI 57%, TMHMF 35%, others 8%

year 2010

year 2015

100.000 m<sup>2</sup>