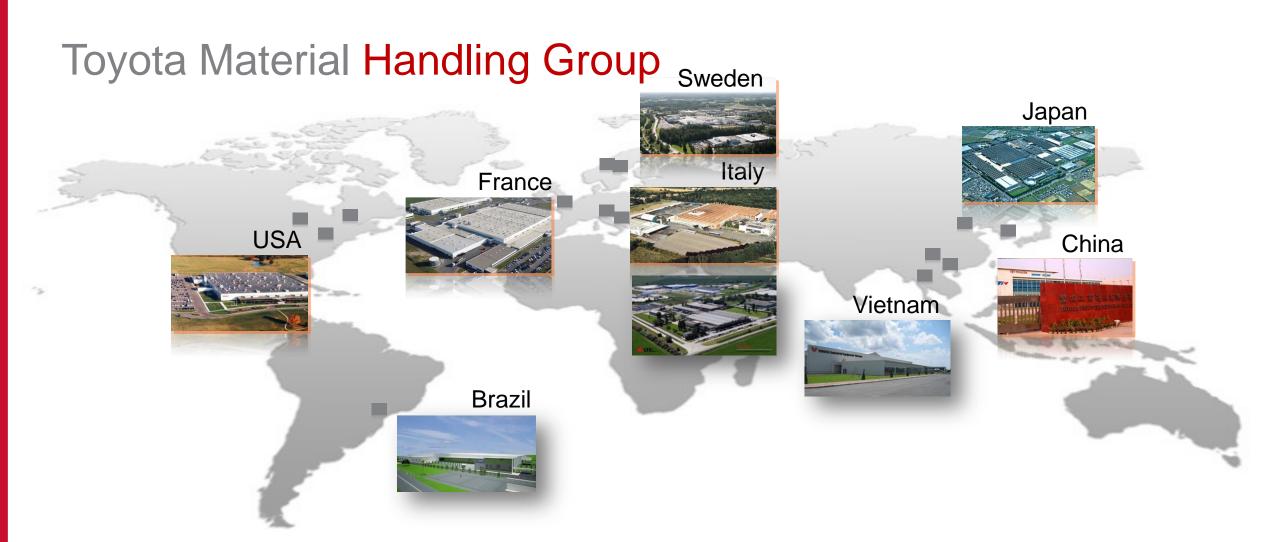

# Toyota Material Handling Group

Toyota Material Handling Europe

Toyota Material Handling International Toyota Material Handling China

Toyota Material Handling Japan

Toyota
Material Handling
Group

# Europe at a glance

**85,000** units sold in FY16

330,000 trucks on service agreement

3.5 million service assignments per year

2.0 billion total net sales in FY16

9,500 employees across Europe

4,900 trained service technicians

Active in over 30 countries in Europe

Bologna, Italy (TMHMI)