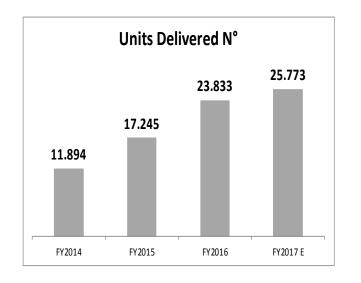

mization

Turnover FY 2016 85 M€

Customers TMHMI 57%, TMHMF 35%, others 8%

year 2010

year 2015

100.000 m<sup>2</sup>

Employees 389

ISO 9001 year 2003

ISO 14000 year 2007

OHSAS 18001:2007

ISO 50001

Site

Covered 23.000 m<sup>2</sup>

Offices 1.600 m<sup>2</sup>







- Established in **1976** as Mast manufacturer
- Located in **Ostellato**, FE (70 Km East from Bologna)
- Acquired by Siderval Group on 1990
- Acquired by **CESAB** Group in December 2005



#### Standards & Special Masts



Standard Mast for : CB truck up to 12 ton

Reach truck up to 2 ton

WH stakers

Special Mast for: Four stage FFL

Different heights

Tannery & cold store application

#### Fork Positioners





Pin Type fork positioners

#### Integrated Side-Shifters





Complete range of side-shifters























### Our mission:

### **Customer first**

Bringing exceptional efficiency to material handling operations





### Our values:

# The Toyota Way

- Challenge
- Kaizen
- Genchi Genbutsu\*
- Respect
- Teamwork





### The Impact of Toyota Production System





#### **TOYOTA ACADEMY**

Academy is the Training and Consulting Division of Toyota Material Handling.

It is based on the principle that developing new and more advanced technologies is not enough.

It is necessary to better develop the human factor – developing people – in order to put your company in a position to aspire to success and to create value and usefulness.



"Passing on Toyota's experience, values and know-how to customers, suppliers, and employees: this is the goal of our Academy. A project that grows alo