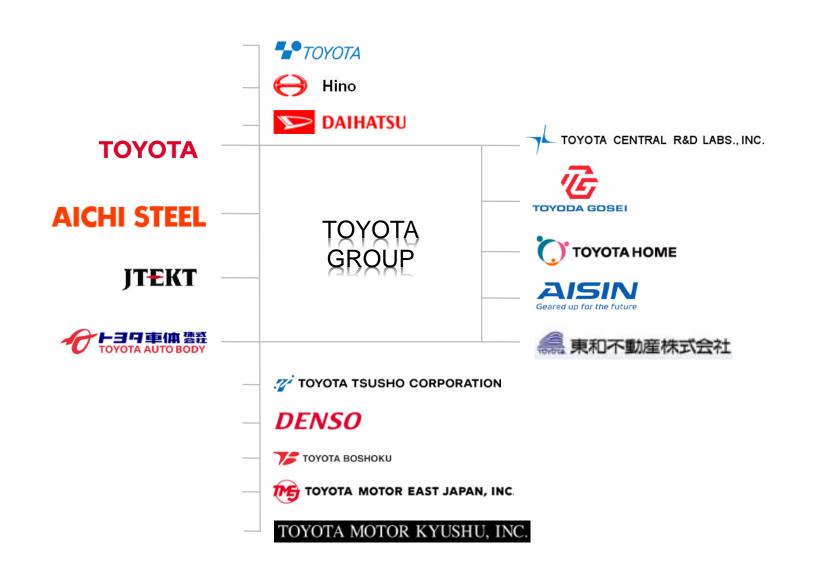

# Toyota history In the beginning

1918 Sakichi Toyoda founded the Toyoda Spinning and Weaving Company

1926 Toyota Industries Corporation (TICO) was founded





Toyota history

In the beginning

• 1936 First Toyota car produced

1953 The Toyota Production
 System (TPS) is born





### Toyota history

### Two world leaders are born

1948 BT produces its first hand pallet truck & introduces the standard Europallet

1956 Toyota releases first IC engine truck

2000 BT Industries joins the Toyota Family
TICO to become Number 1 in Material Handling









# Toyota group

1 7 Corporations





### Toyota group







# Toyota Industries Corporation

- Total turnover €16.8 Billion
- Total employees 51,500
- 5 business sectors



Automotive 47%



Materials Handling 45%



Logistics 4%



Textiles 3%



Other 1%

<sup>\*</sup> Figures for FY2016 and 1 Eur = 133JPY



# Toyota Material Handling Group



Toyota Material Handling Europe

Toyota Material Handling International Toyota Material Handling China

Toyota Material Handling Japan







Toyota
Material Handling
Group





# Europe at a glance

**85,000** units sold in FY16

330,000 trucks on service agreement

3.5 million service assignments per year

2.0 billion total net sales in FY16

9,500 employees across Europe

4,900 trained service technicians

Active in over 30 countries in Europe







Bologna, Italy (TMHMI)