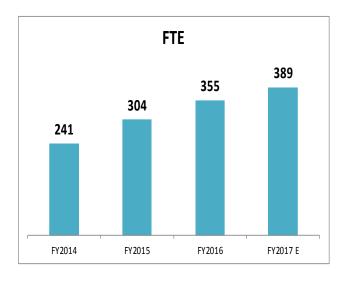

Employees 389

ISO 9001 year 2003

ISO 14000 year 2007

OHSAS 18001:2007

ISO 50001

Site

Covered 23.000 m<sup>2</sup>

Offices 1.600 m<sup>2</sup>