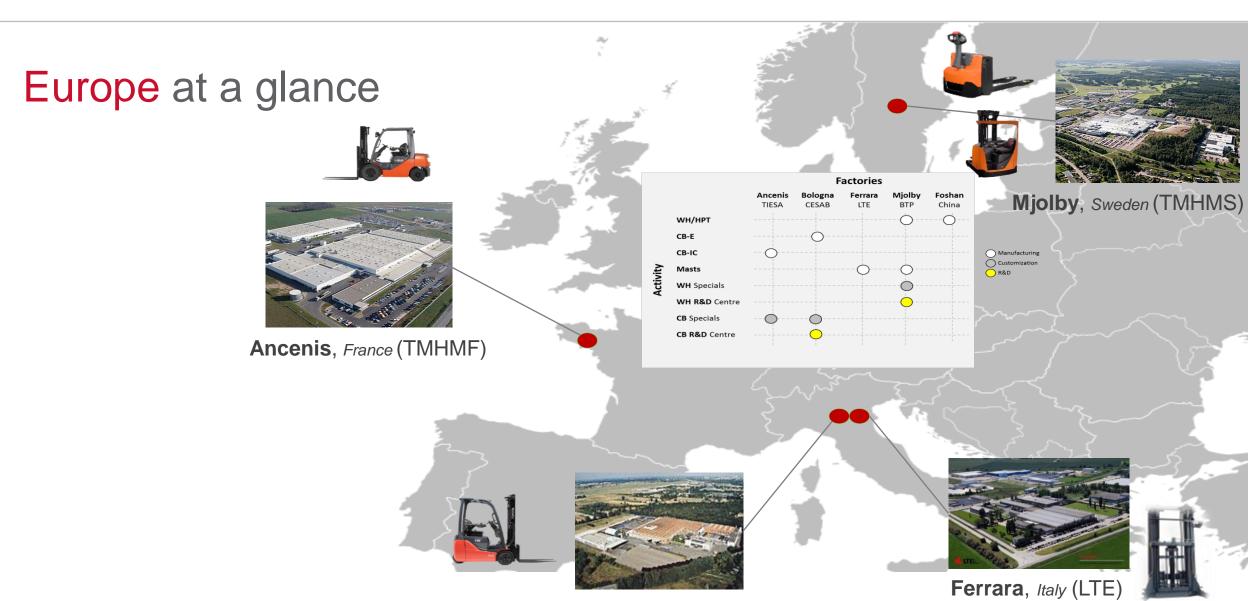

# Europe at a glance

**85,000** units sold in FY16

330,000 trucks on service agreement

3.5 million service assignments per year

2.0 billion total net sales in FY16

9,500 employees across Europe

4,900 trained service technicians

Active in over 30 countries in Europe

Bologna, Italy (TMHMI)