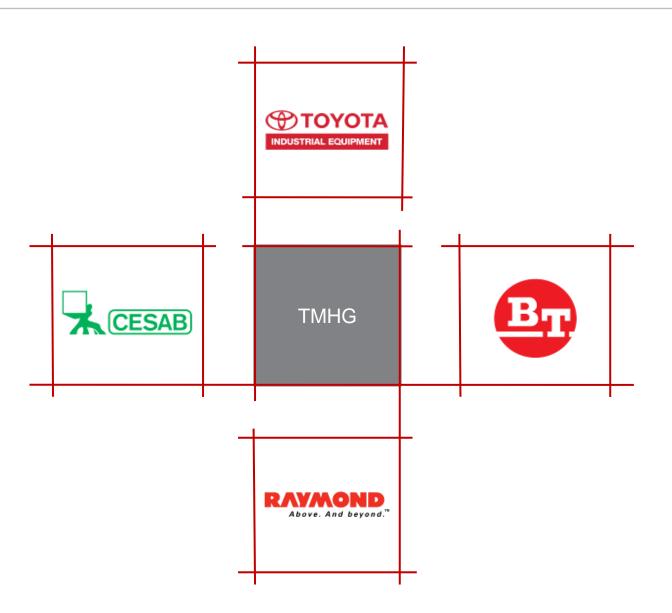

### Two world leaders are born

1948 BT produces its first hand pallet truck & introduces the standard Europallet

1956 Toyota releases first IC engine truck

2000 BT Industries joins the Toyota Family
TICO to become Number 1 in Material Handling

# Toyota Material Handling Group

Toyota Material Handling Europe

Toyota Material Handling International Toyota Material Handling China

Toyota Material Handling Japan

Toyota
Material Handling
Group