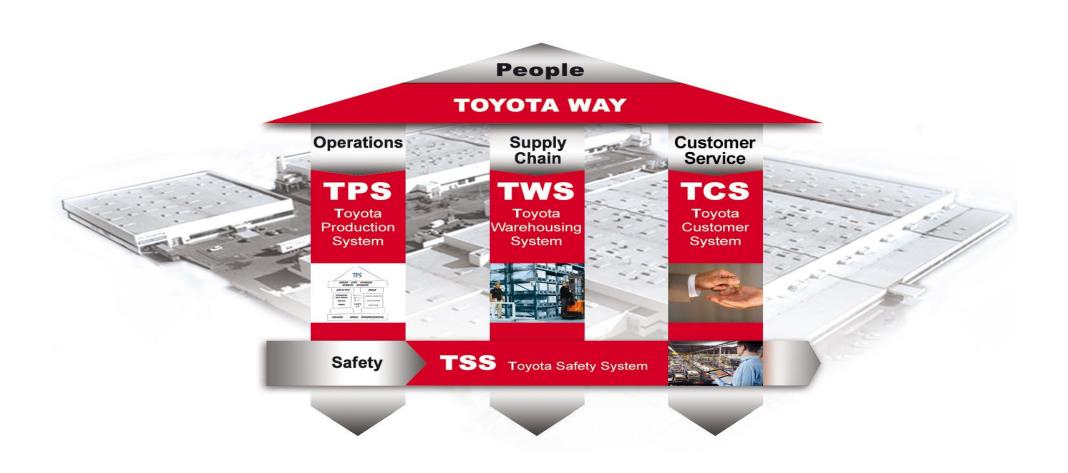

# The Toyota Way

- Challenge
- Kaizen
- Genchi Genbutsu\*
- Respect
- Teamwork

### The Impact of Toyota Production System