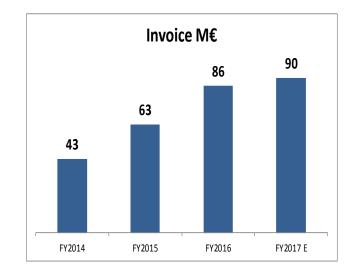

# LTE figures

Products Masts, Cylinders & Side-shifts

Activities R&D, Manufacturing, Customization

Turnover FY 2016 85 M€

Customers TMHMI 57%, TMHMF 35%, others 8%

year 2010

year 2015

100.000 m<sup>2</sup>