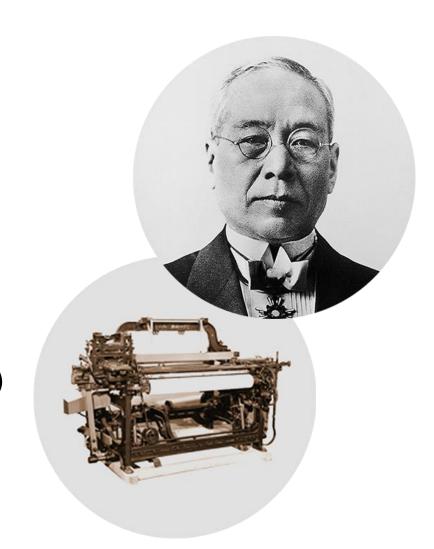

# Toyota history In the beginning

1918 Sakichi Toyoda founded the Toyoda Spinning and Weaving Company

1926 Toyota Industries Corporation (TICO) was founded

Toyota history

In the beginning

• 1936 First Toyota car produced