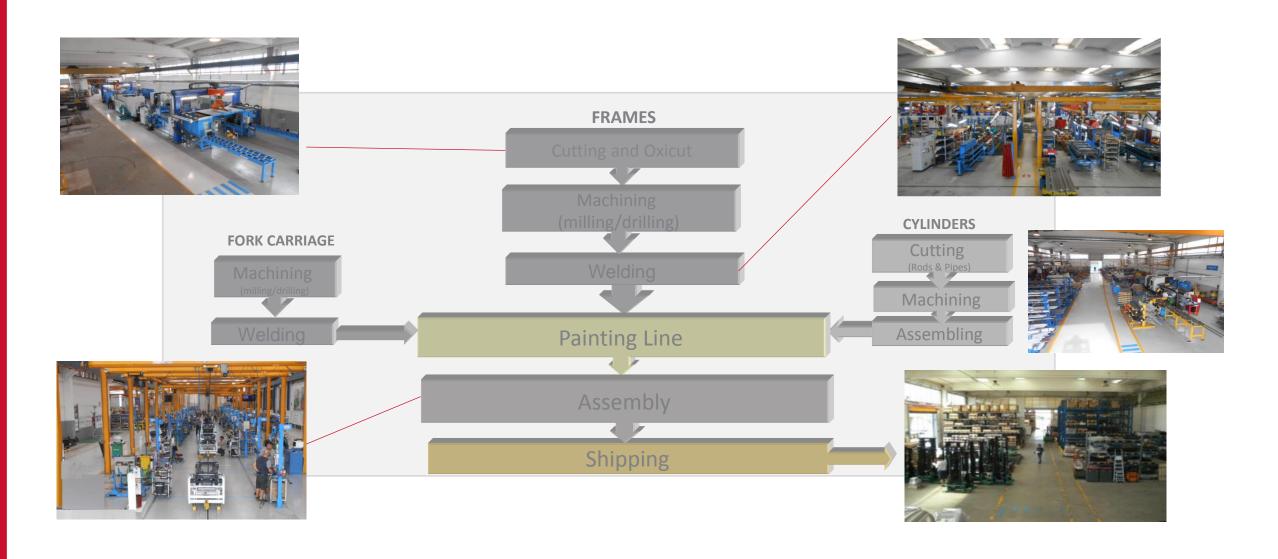

# LTE figures

Products Masts, Cylinders & Side-shifts

Activities R&D, Manufacturing, Customization

Turnover FY 2016 85 M€

Customers TMHMI 57%, TMHMF 35%, others 8%

year 2010

year 2015

100.000 m<sup>2</sup>

Employees 389

ISO 9001 year 2003

ISO 14000 year 2007

OHSAS 18001:2007

ISO 50001

Site

Covered 23.000 m<sup>2</sup>

Offices 1.600 m<sup>2</sup>

- Established in **1976** as Mast manufacturer
- Located in **Ostellato**, FE (70 Km East from Bologna)
- Acquired by Siderval Group on 1990
- Acquired by **CESAB** Group in December 2005