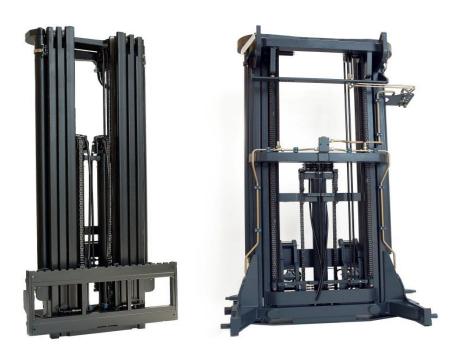

#### Standards & Special Masts

Standard Mast for : CB truck up to 12 ton

Reach truck up to 2 ton

WH stakers

Special Mast for: Four stage FFL

Different heights

Tannery & cold store application