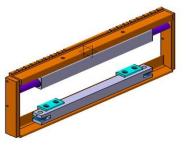

#### Standards & Special Masts

Standard Mast for : CB truck up to 12 ton

Reach truck up to 2 ton

WH stakers

Special Mast for: Four stage FFL

Different heights

Tannery & cold store application