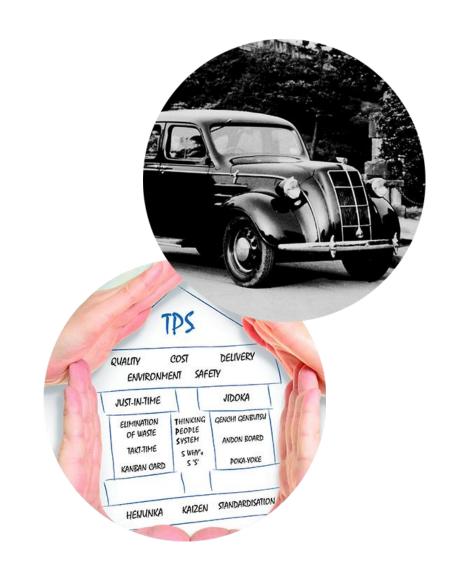

# Toyota history In the beginning

1918 Sakichi Toyoda founded the Toyoda Spinning and Weaving Company

1926 Toyota Industries Corporation (TICO) was founded





Toyota history

In the beginning

• 1936 First Toyota car produced

1953 The Toyota Production
 System (TPS) is born





### Toyota history

### Two world leaders are born

1948 BT produces its first hand pallet truck & introduces the standard Europallet

1956 Toyota releases first IC engine truck

2000 BT Industries joins the Toyota Family
TICO to become Number 1 in Material Handling









# Toyota group

1 7 Corporations





### Toyota group







# Toyota Industries Corporation

- Total turnover €16.8 Billion
- Total employees 51,500
- 5 business sectors



Automotive 47%



Materials Handling 45%



Logistics 4%



Textiles 3%



Other 1%

<sup>\*</sup> Figures for FY2016 and 1 Eur = 133JPY



# Toyota Material Handling Group



Toyota Material Handling Europe

Toyota Material Handling International Toyota Material Handling China

Toyota Material Handling Japan







Toyota
Material Handling
Gr